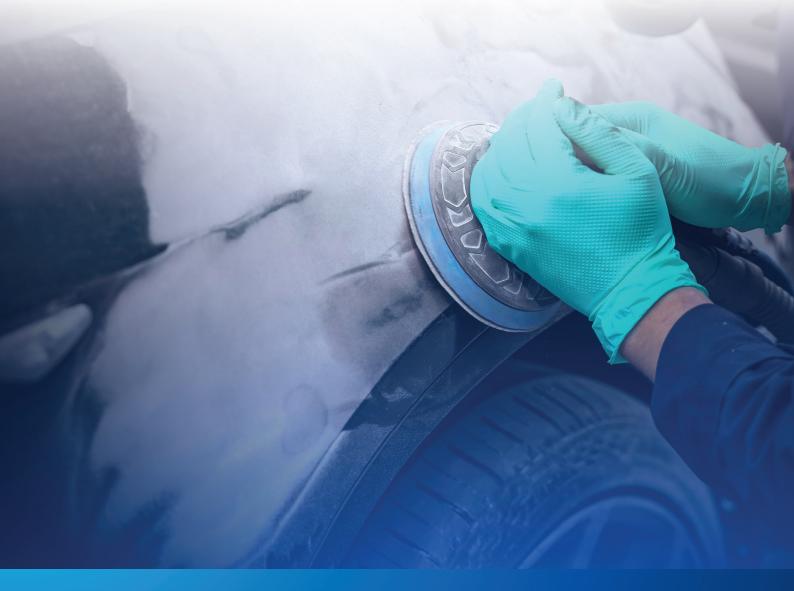

# SUPER SURFACER DTM FOR A FASTER REFINISH

www.de-beer.com

Boost your productivity with our new 8-945 Super Surfacer DTM. This innovative air-dry product eliminates the need for an etching primer, saving you time, materials and energy costs. Do more with less - increase your throughput today!

#### **FAST APPLICATION**

Fast process with minimal flash-off time of 0-1 minute between coats. Dry to sand in 30-60 minutes depending on conditions.

#### **PRODUCTION SURGE**

Saves total application time of 25-30 minutes by eliminating the etching process. Enjoy faster throughput and complete more jobs in less time.

**COST EFFICIENCY** Reduce your labour,